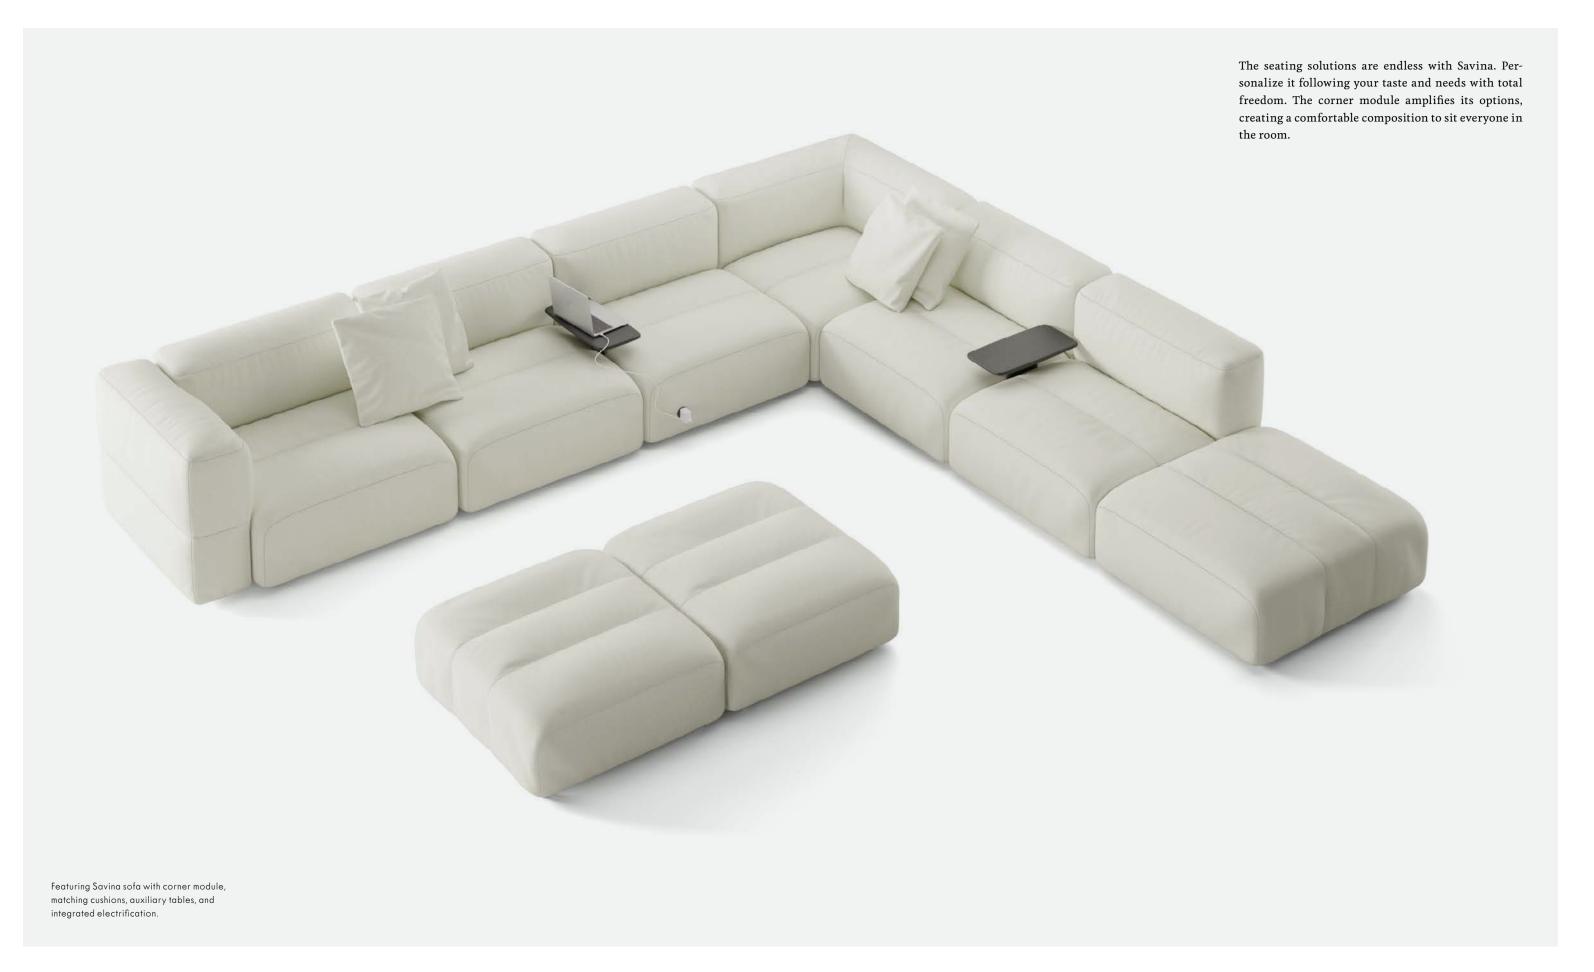

## SAVINA Sofa

Designed by Victor Carrasco, 2021

Due to its soothing silhouette and its infinite compositions, we like to call it an island of collaboration, a reassuring spot to gather, work and retreat. An original, flexible and mindful sitting concept for hybrid spaces to nurture synergy, creativity, productivity, and well-being.

Featuring Savina sofa with different modules, auxiliary tables and matching cushions.

# Infinite modularity with ease of movement, agility and comfort

A versatile chaise with casters to focus whilst performing the daily tasks. Designed to last.

Featuring Savina Chaise with wooden table and technical fabric for extra resistance, designed to last.