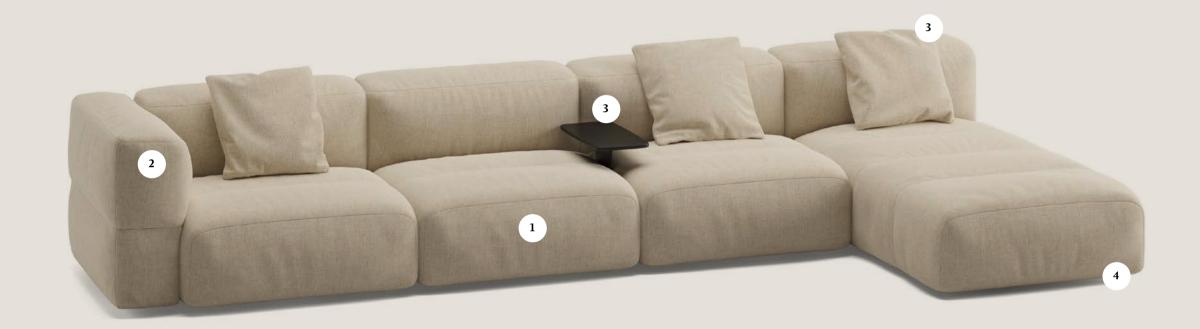

#### Connectivity

1. Seat socket

22

- 2. Power socket, upholstered
- 3. Powerbox under table