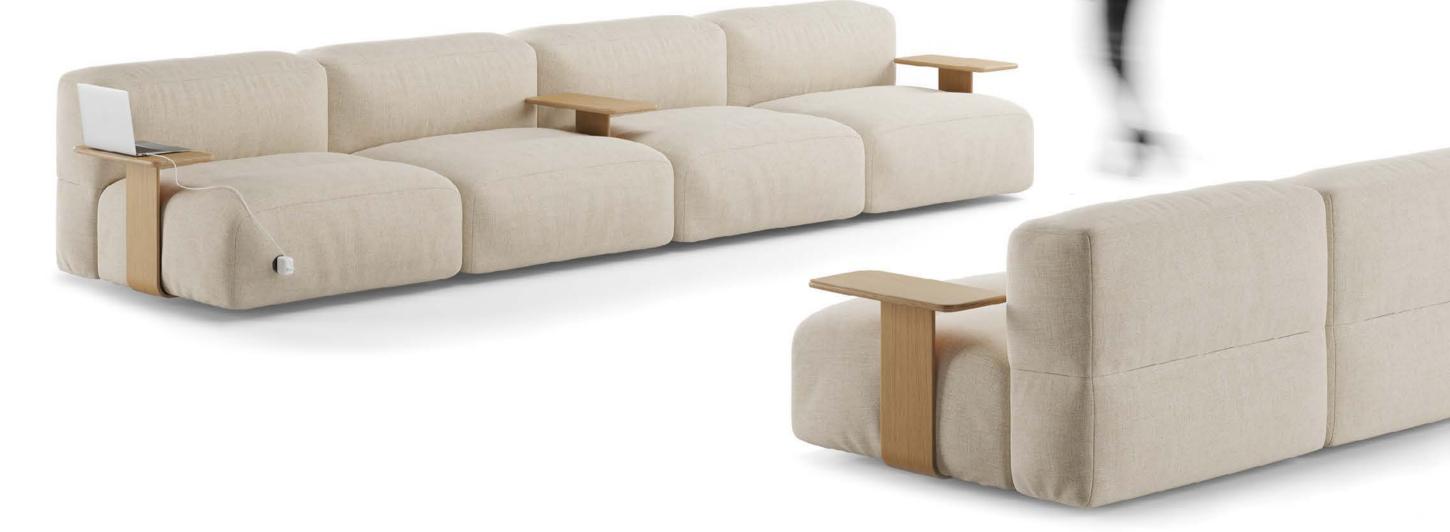

#### MULTIPLE OPTIONS TO CHOOSE FROM

Savina Chaise has multiple options: includes hidden casters, making it easy to place it anywhere and to create infinite combinations depending on the situation, accesories such as wooden tables, great when working on the laptop, arranging a videocall or enjoying a quick coffee, and discreet integrated electrifications, solving problems of connectivity when working away from the usual desk.

#### TECHNICAL FABRIC AT FOOT HEIGHT TO INCREASE DURABILITY

Mix and match different fabrics to achieve a bespoke chaise longue to work all day long. The technical fabric at foot height **brings extra resistance and durability**, adding a modern and relaxed aesthetic to the design. A good option for high-traffic areas: airports, hotel lobbies or staff breakrooms. Made to last.