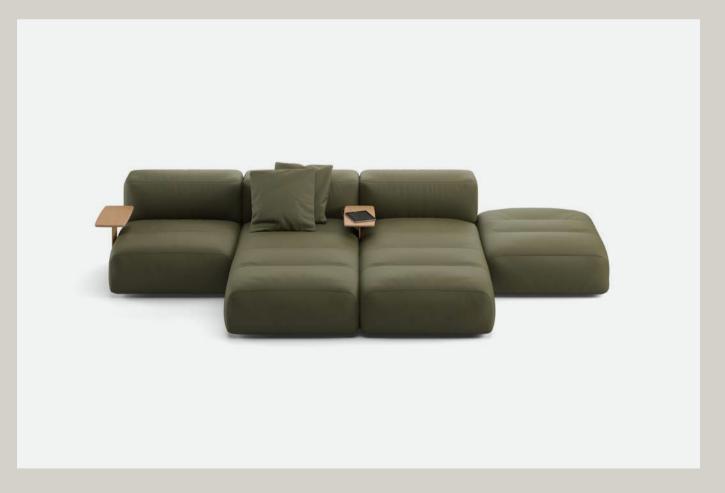

Featuring Savina sofa with different modules, auxiliary tables and matching cushions.

# Infinite modularity with ease of movement, agility and comfort

A versatile chaise with casters to focus whilst performing the daily tasks. Designed to last.

Featuring Savina Chaise with wooden table and technical fabric for extra resistance, designed to last.