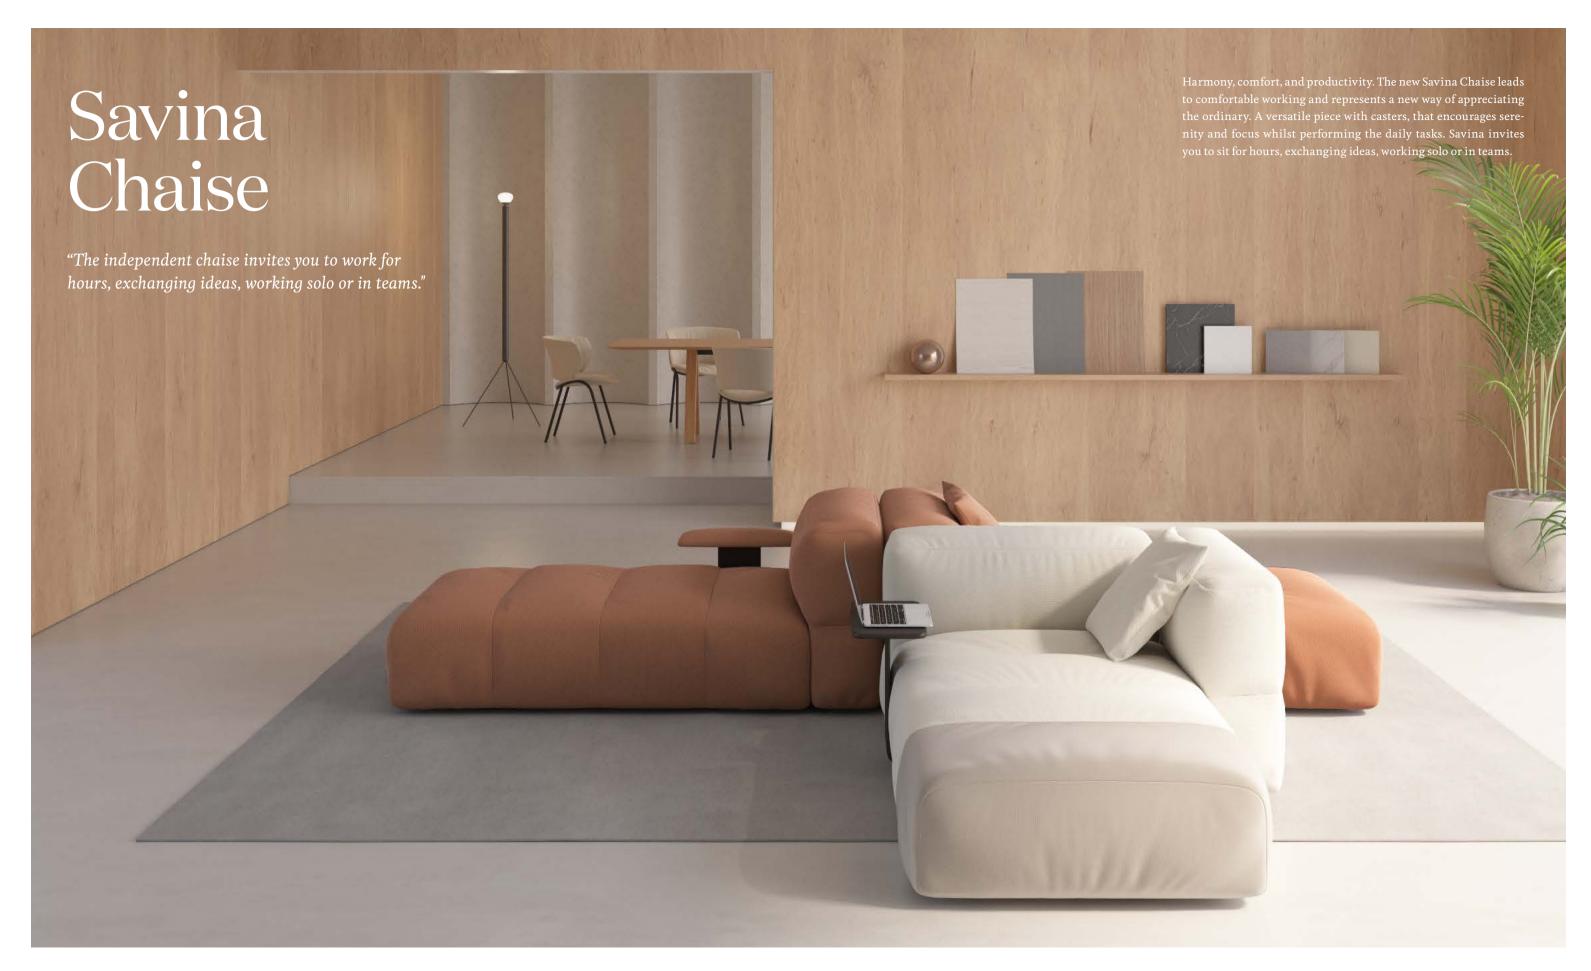

# Infinite modularity with ease of movement, agility and comfort

A versatile chaise with casters to focus whilst performing the daily tasks. Designed to last.

Featuring Savina Chaise with wooden table and technical fabric for extra resistance, designed to last.

CONNECTIVITY & MOBILITY

Connectivity is sorted thanks to its useful electrification options and its hidden casters add freedom of movement.

#### SAVINA & WORK

Working on a chaise longue has multiple benefits for the mind and soul. A practical and comfortable addition to places that seek a special seat for visitors, and workers to perform, relax and unwind. A piece that makes a great use of the space available and conveys a welcoming spot when looking for inspiration.

#### MULTIPLE OPTIONS TO CHOOSE FROM

Savina Chaise has multiple options: includes hidden casters, making it easy to place it anywhere and to create infinite combinations depending on the situation, accesories such as wooden tables, great when working on the laptop, arranging a videocall or enjoying a quick coffee, and discreet integrated electrifications, solving problems of connectivity when working away from the usual desk.

#### TECHNICAL FABRIC AT FOOT HEIGHT TO INCREASE DURABILITY

Mix and match different fabrics to achieve a bespoke chaise longue to work all day long. The technical fabric at foot height **brings extra resistance and durability**, adding a modern and relaxed aesthetic to the design. A good option for high-traffic areas: airports, hotel lobbies or staff breakrooms. Made to last.