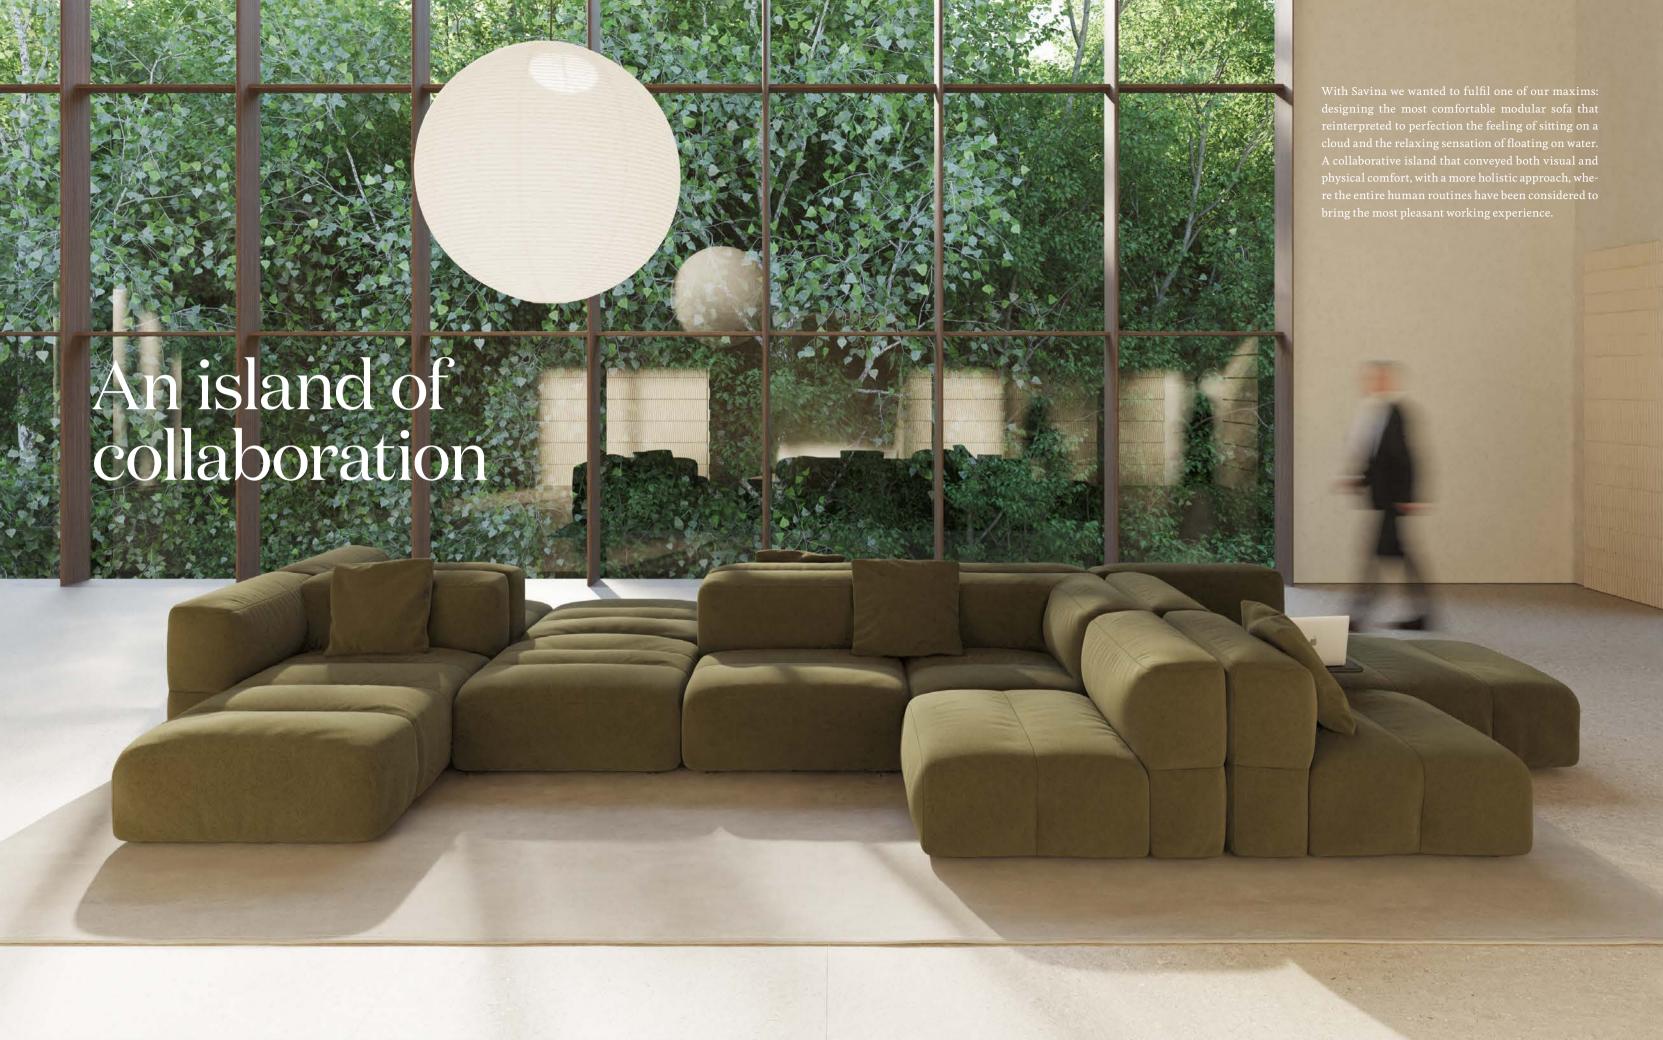

## SAVINA Sofa

Designed by Victor Carrasco, 2021

Due to its soothing silhouette and its infinite compositions, we like to call it an island of collaboration, a reassuring spot to gather, work and retreat. An original, flexible and mindful sitting concept for hybrid spaces to nurture synergy, creativity, productivity, and well-being.

Get immersed and transport yourself into a new era of soft collaborative comfort designed to last. This is Savina.

### Savina takes its name from the natural entrance to the island of Formentera

Savina takes its name from the natural entrance to the island of Formentera in Spain. This island is possibly one of the most serene places in the Mediterranean that connects you with nature and makes you undwind. This pleasant feeling of relaxation is what we wanted to recreate when sitting on a Savina sofa.