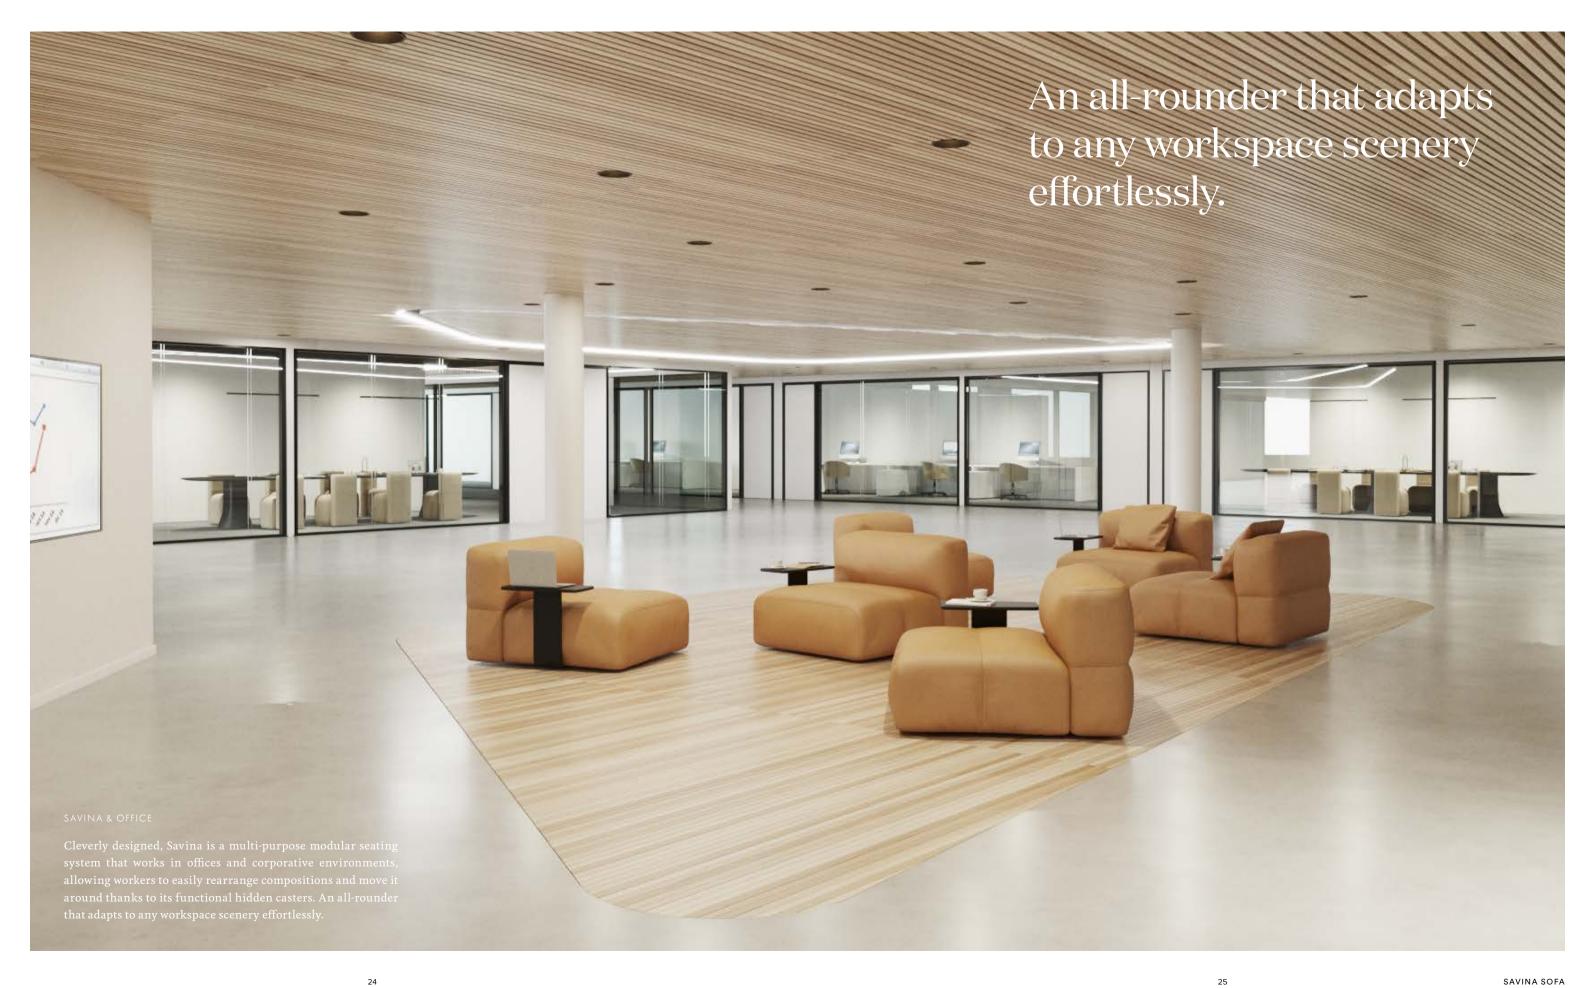

# Infinite modularity with ease of movement, agility and comfort

A versatile chaise with casters to focus whilst performing the daily tasks. Designed to last.

Featuring Savina Chaise with wooden table and technical fabric for extra resistance, designed to last.

#### SAVINA & WORK

Working on a chaise longue has multiple benefits for the mind and soul. A practical and comfortable addition to places that seek a special seat for visitors, and workers to perform, relax and unwind. A piece that makes a great use of the space available and conveys a welcoming spot when looking for inspiration.

#### MULTIPLE OPTIONS TO CHOOSE FROM

Savina Chaise has multiple options: includes hidden casters, making it easy to place it anywhere and to create infinite combinations depending on the situation, accesories such as wooden tables, great when working on the laptop, arranging a videocall or enjoying a quick coffee, and discreet integrated electrifications, solving problems of connectivity when working away from the usual desk.