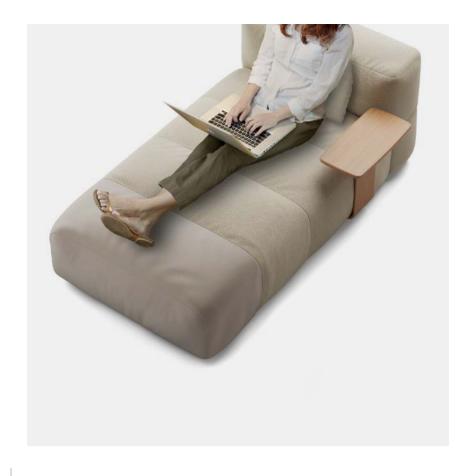

#### SAVINA & WORK

Working on a chaise longue has multiple benefits for the mind and soul. A practical and comfortable addition to places that seek a special seat for visitors, and workers to perform, relax and unwind. A piece that makes a great use of the space available and conveys a welcoming spot when looking for inspiration.

#### MULTIPLE OPTIONS TO CHOOSE FROM

Savina Chaise has multiple options: includes hidden casters, making it easy to place it anywhere and to create infinite combinations depending on the situation, accesories such as wooden tables, great when working on the laptop, arranging a videocall or enjoying a quick coffee, and discreet integrated electrifications, solving problems of connectivity when working away from the usual desk.