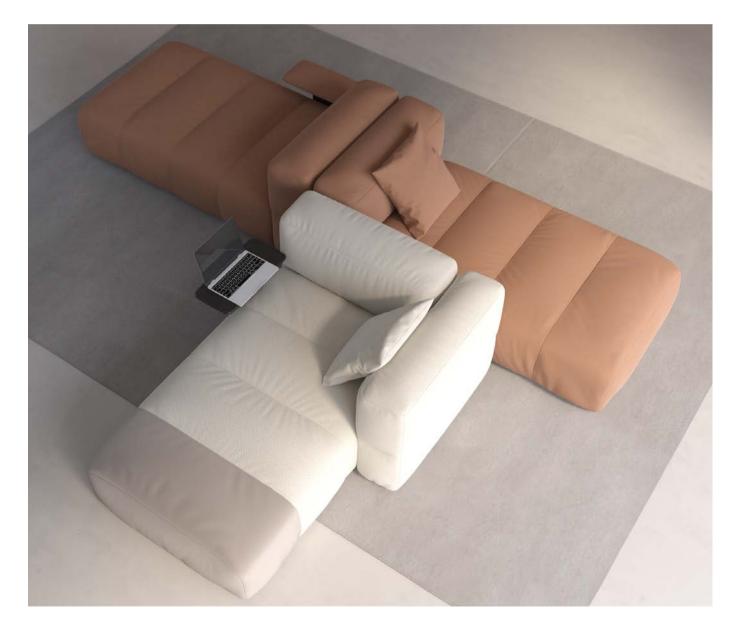

# Infinite modularity with ease of movement, agility and comfort

A versatile chaise with casters to focus whilst performing the daily tasks. Designed to last.

Featuring Savina Chaise with wooden table and technical fabric for extra resistance, designed to last.

CONNECTIVITY & MOBILITY

Connectivity is sorted thanks to its useful electrification options and its hidden casters add freedom of movement.

#### MULTIPLE OPTIONS TO CHOOSE FROM

Savina Chaise has multiple options: includes hidden casters, making it easy to place it anywhere and to create infinite combinations depending on the situation, accesories such as wooden tables, great when working on the laptop, arranging a videocall or enjoying a quick coffee, and discreet integrated electrifications, solving problems of connectivity when working away from the usual desk.