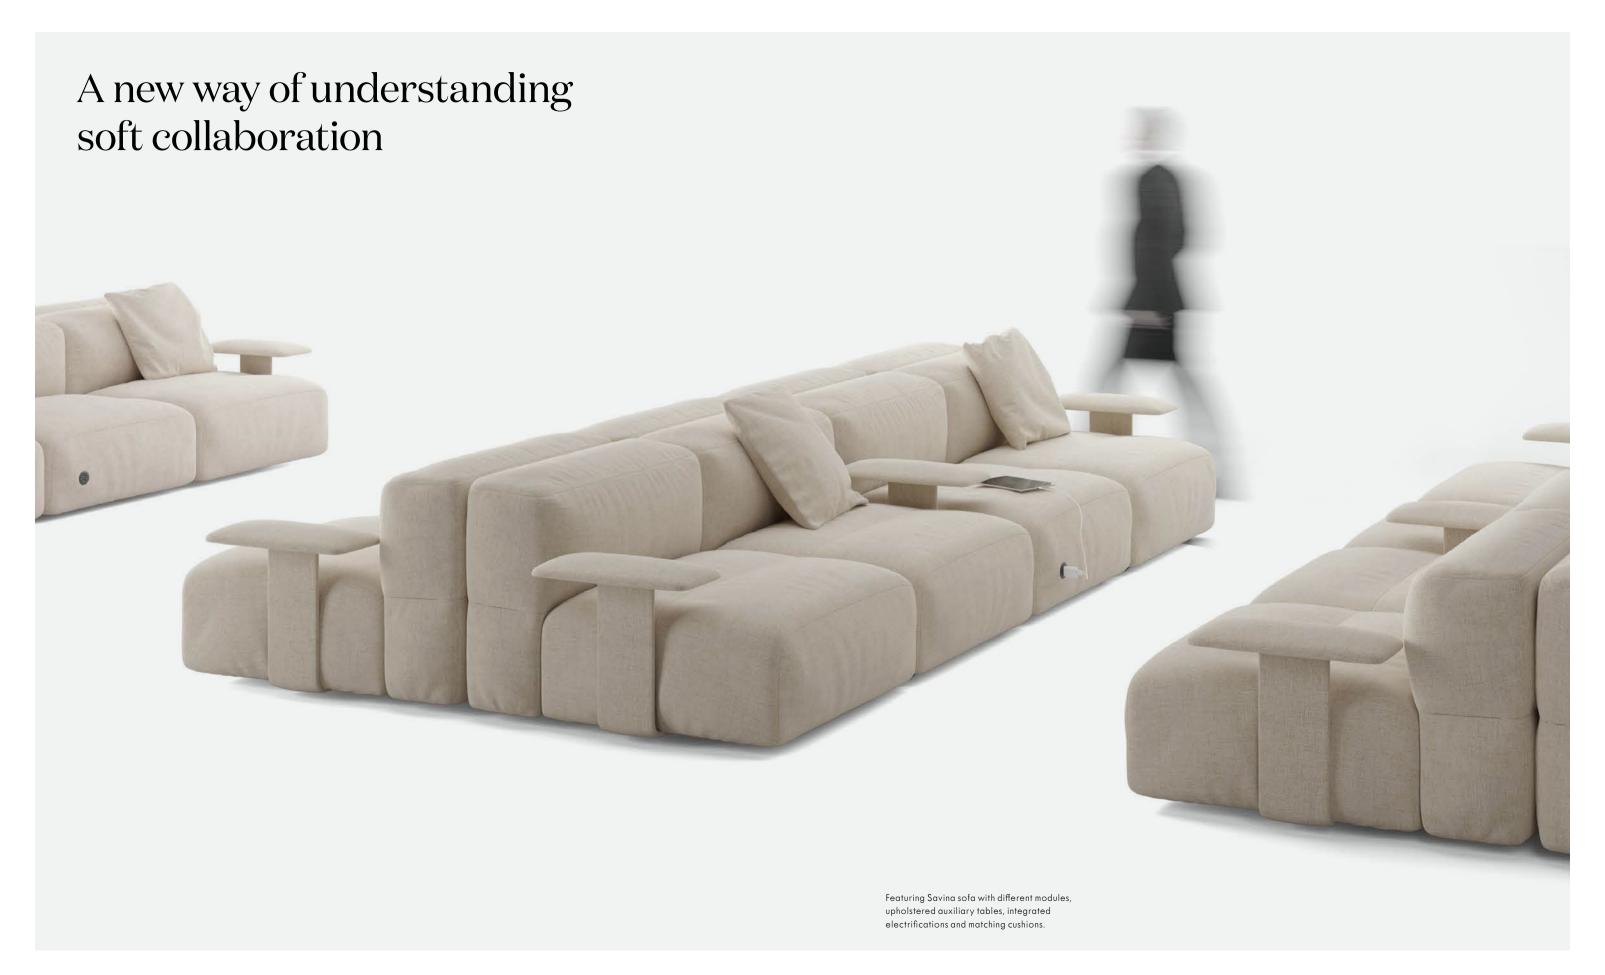

## SAVINA Sofa

Designed by Victor Carrasco, 2021

Due to its soothing silhouette and its infinite compositions, we like to call it an island of collaboration, a reassuring spot to gather, work and retreat. An original, flexible and mindful sitting concept for hybrid spaces to nurture synergy, creativity, productivity, and well-being.

Get immersed and transport yourself into a new era of soft collaborative comfort designed to last. This is Savina.

Featuring Savina sofa with different modules, auxiliary tables and matching cushions.