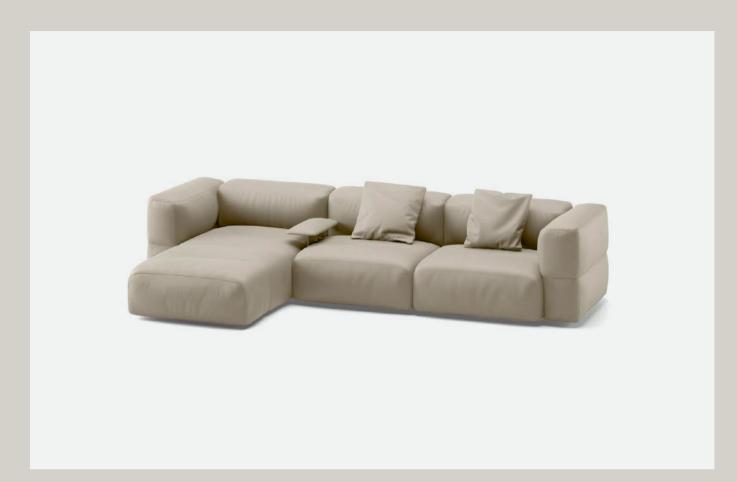

Featuring Savina sofa with different modules, auxiliary tables and matching cushions.

The soft silhouette of Savina A comfortable sofa for every space, situation and moment. Savina invites you to sit on it for hours, ideal for collaborative spaces but perfoms at home too. is the perfect balance between visual and physical comfort