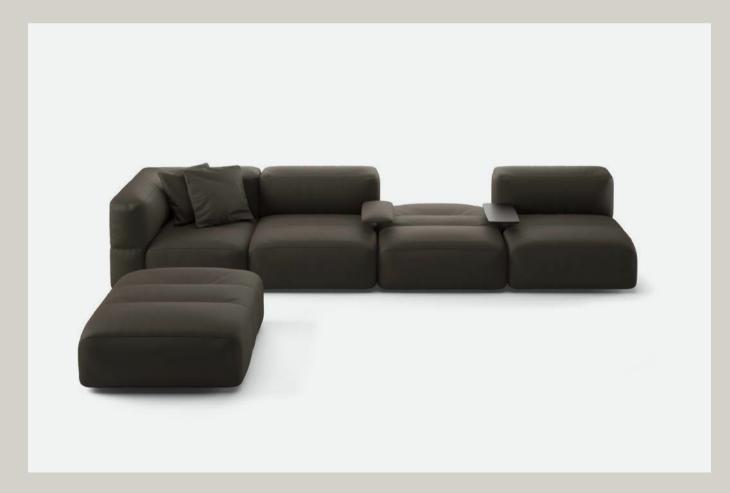

## SAVINA Sofa

Designed by Victor Carrasco, 2021

Due to its soothing silhouette and its infinite compositions, we like to call it an island of collaboration, a reassuring spot to gather, work and retreat. An original, flexible and mindful sitting concept for hybrid spaces to nurture synergy, creativity, productivity, and well-being.

Get immersed and transport yourself into a new era of soft collaborative comfort designed to last. This is Savina.