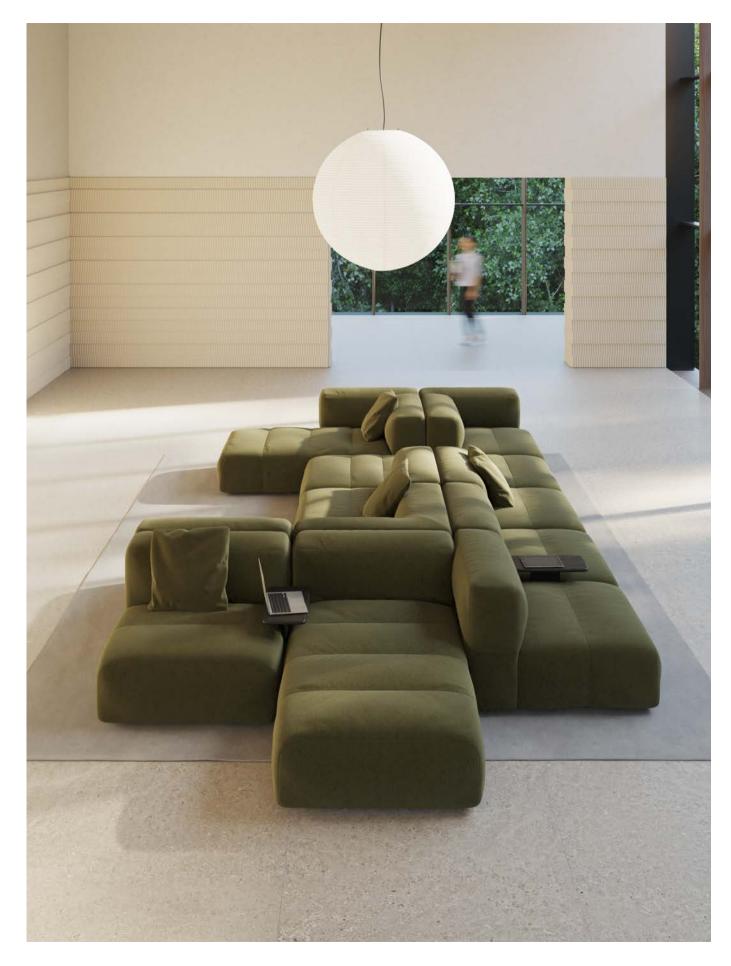

## SAVINA Sofa

Designed by Victor Carrasco, 2021

Due to its soothing silhouette and its infinite compositions, we like to call it an island of collaboration, a reassuring spot to gather, work and retreat. An original, flexible and mindful sitting concept for hybrid spaces to nurture synergy, creativity, productivity, and well-being.

Featuring Savina sofa with different modules, auxiliary tables and matching cushions.

The soft silhouette of Savina A comfortable sofa for every space, situation and moment. Savina invites you to sit on it for hours, ideal for collaborative spaces but perfoms at home too. is the perfect balance between visual and physical comfort