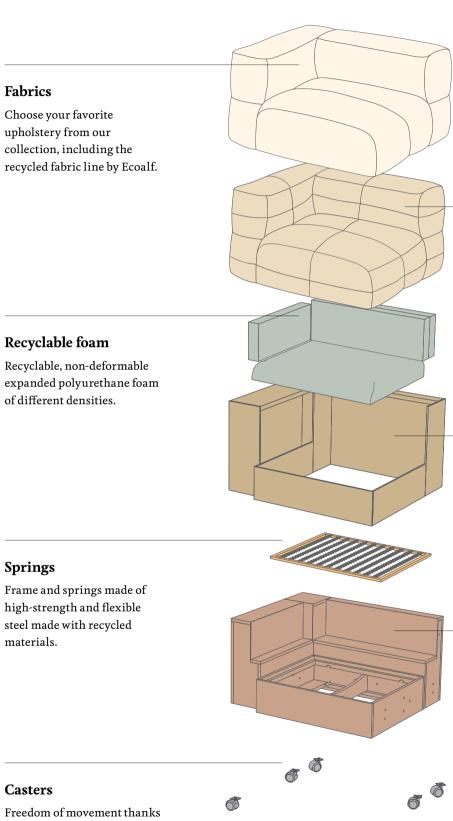

## DESIGNED FOR SUSTAINABILITY

"We have created a recyclable sofa, made with as many components as possible from recycled materials. A living project that will be updated as we continue to strive in recycling innovation."

#### **Feathers**

RDS certified down fill.

#### **Recycled foam**

Medium density recycled polyurethane foam.

high-strength and flexible steel made with recycled

#### Frame

Solid wood structure from controlled timber with PEFC and FSC certifications.

to its discreet hidden casters.