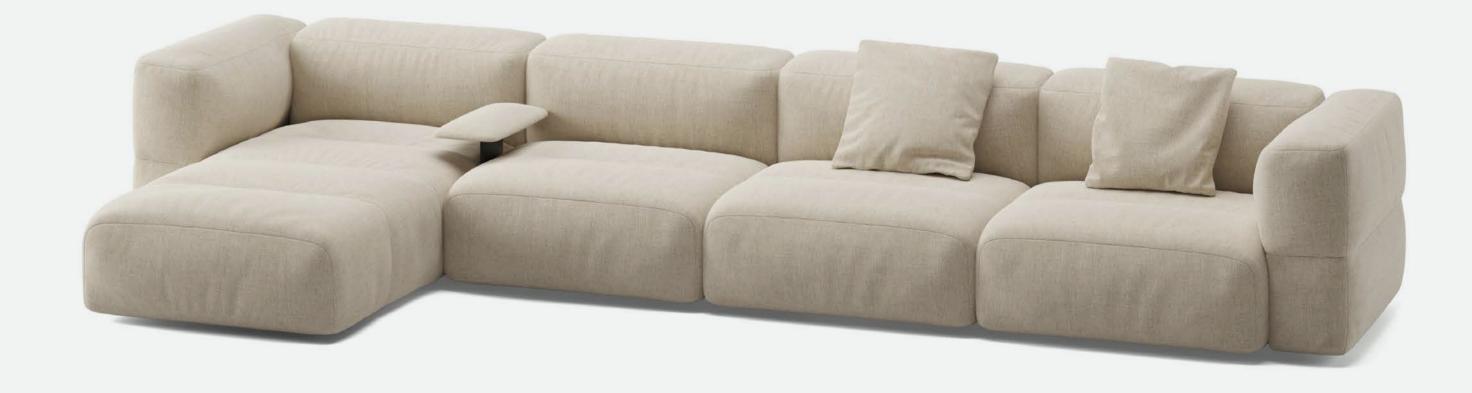

# Infinite modularity with ease of movement, agility and comfort

A versatile chaise with casters to focus whilst performing the daily tasks. Designed to last.

Featuring Savina Chaise with wooden table and technical fabric for extra resistance, designed to last.

#### SAVINA & WORK

Working on a chaise longue has multiple benefits for the mind and soul. A practical and comfortable addition to places that seek a special seat for visitors, and workers to perform, relax and unwind. A piece that makes a great use of the space available and conveys a welcoming spot when looking for inspiration.

#### MULTIPLE OPTIONS TO CHOOSE FROM

Savina Chaise has multiple options: includes hidden casters, making it easy to place it anywhere and to create infinite combinations depending on the situation, accesories such as wooden tables, great when working on the laptop, arranging a videocall or enjoying a quick coffee, and discreet integrated electrifications, solving problems of connectivity when working away from the usual desk.