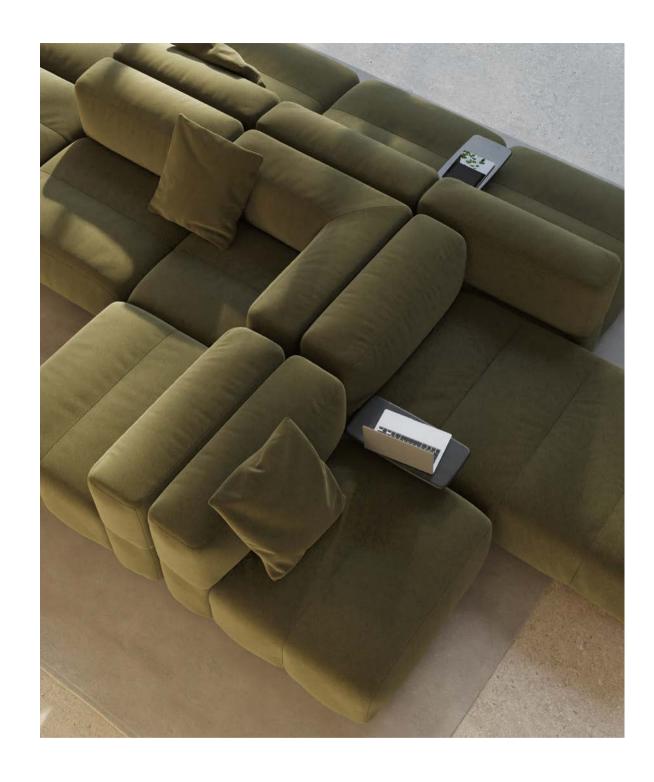

# Infinite modularity with ease of movement, agility and comfort

A versatile chaise with casters to focus whilst performing the daily tasks. Designed to last.

Featuring Savina Chaise with wooden table and technical fabric for extra resistance, designed to last.

CONNECTIVITY & MOBILITY

Connectivity is sorted thanks to its useful electrification options and its hidden casters add freedom of movement.

#### MULTIPLE OPTIONS TO CHOOSE FROM

Savina Chaise has multiple options: includes hidden casters, making it easy to place it anywhere and to create infinite combinations depending on the situation, accesories such as wooden tables, great when working on the laptop, arranging a videocall or enjoying a quick coffee, and discreet integrated electrifications, solving problems of connectivity when working away from the usual desk.