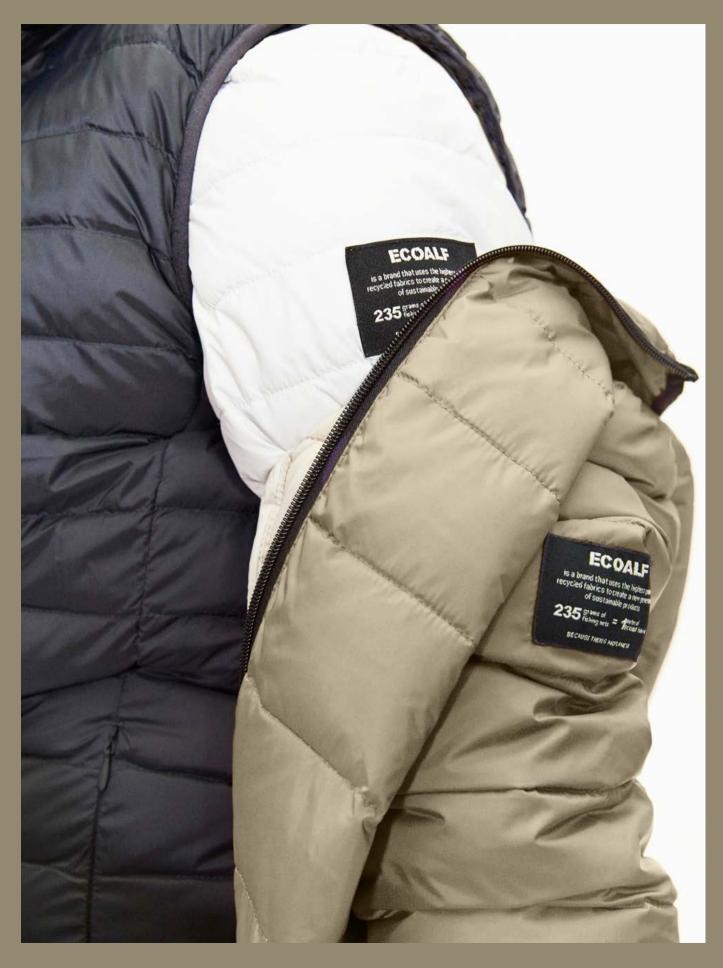

# Savina Edition.

Ecoalf is a pioneer international sustainable fashion brand and is now our exclusive partner.

Together, we lead the way to a more sustainable

interior design industry

As a novelty, Savina is also available with fabrics from recycled materials by Ecoalf, the pioneer brand in sustainable fashion. This joint venture materialized with a first edition of our iconic Maarten chairs, upholstered with their recycled fabrics made with residues collected from oceans around the world. As drivers of innovation within the fashion and design sectors, together with Ecoalf we blend our know-how in order to lead the journey to sustainability within the furniture and design industry. The aim of our collaboration is to highlight the responsibility of every manufacturer and agent involved in the furniture industry, and to achieve a positive outcome for the environment.

With Savina, Ecoalf edition, we have now gone a step further. We wanted to design a sofa to last many years, upholstered with Ecoalf's ethically recycled materials, and ingeniously made with wood from controlled timber, recycled and recyclable steel springs, and a percentage of soft padding from recycled polyurethane foams. Together, we lead the change to raise awareness in the design industry. Because there is no Planet B.