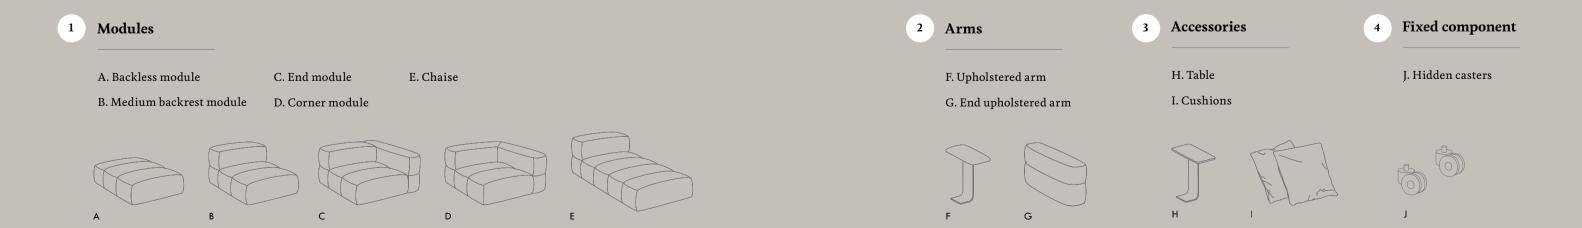

## Configure your own Savina sofa

#### Discover its components

Creating your own Savina sofa is easy, follow these simple steps to find the best match for your space:

- 1. Choose your favorite modules
- **2.** Choose the upholstery from our graded-in collections (Fabric, leather, eco-leather, recycled by Ecoalf)

  <u>Check here our selection fabrics.</u>
- 3. If required, choose the finish for the arms
- 4. Accesories: tables, cushions, electrifications...
- **5.** Add hidden casters for unlimited versatility and freedom.