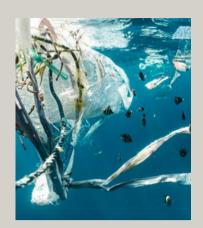

#### A timeless sofa with *Ecoalf* fashion recycled fabrics

Five timeless colors, aligned with Ecoalf's coveted fashion collection, are available for Savina's upholstery. Soft and pleasant recycled fabrics by Ecoalf, made from over 250 million plastic bottles collected in oceans. These residues are first transformed into flakes and pellets in order to obtain a high-quality, 100% recycled filament to create long-lasting top-quality garments and upholstery fabrics for our Maarten and Savina lines. Choose your favorite color combination to create a sofa desgined to last.