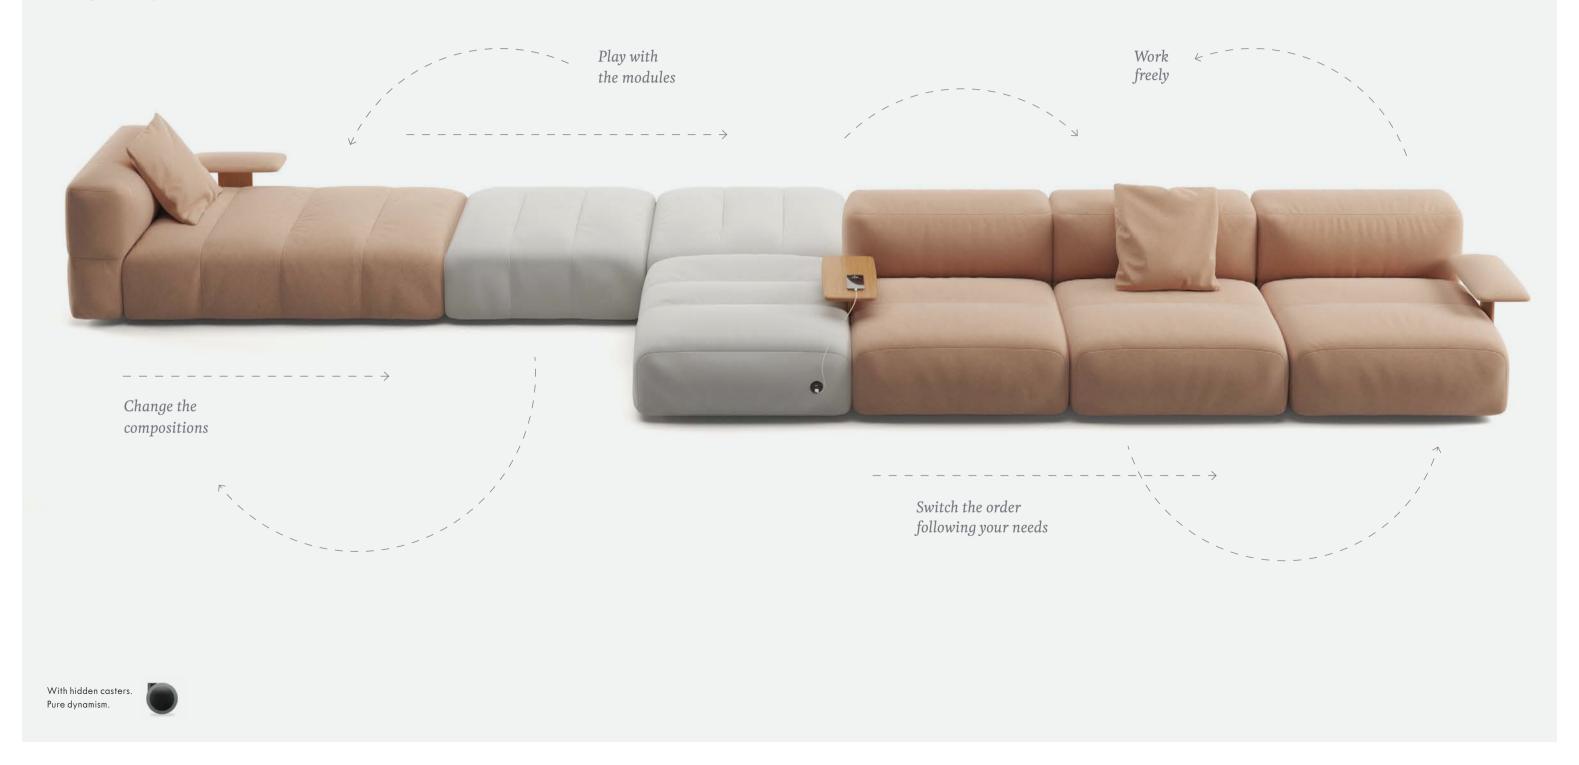

## Configure your own Savina sofa

#### Discover its components

Creating your own Savina sofa is easy, follow these simple steps to find the best match for your space:

- 1. Choose your favorite modules
- **2.** Choose the upholstery from our graded-in collections (Fabric, leather, eco-leather, recycled by Ecoalf)

Mix and match all the options available for Savina. You can unleash your imagination to design your bespoke sofa from zero to best fulfil your requirements or, if you prefer, you can get inspired by a series of pre-defined compositions that will help you bring this collaborative island to life into your projects.