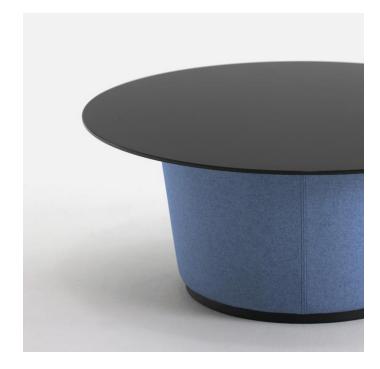

# Vista

The Vista lounge table offers new decoration possibilities in public spaces. The fully upholstered base makes it a warmer and softer alternative to other coffee tables on the market. Moreover, the options in terms of upholstery and table tops offer an either matching or contrasting element to the surrounding furniture and space.

+Halle<sup>®</sup>

+Halle<sup>®</sup>

Dimensions defined in centimeters

Design Materials

Fabric

busk+hertzog Table base in high quality foam on wooded frame. Base is black painted. Table top available in black glass / white diamond glass / compact laminate Available in a range of various fabrics and leather types