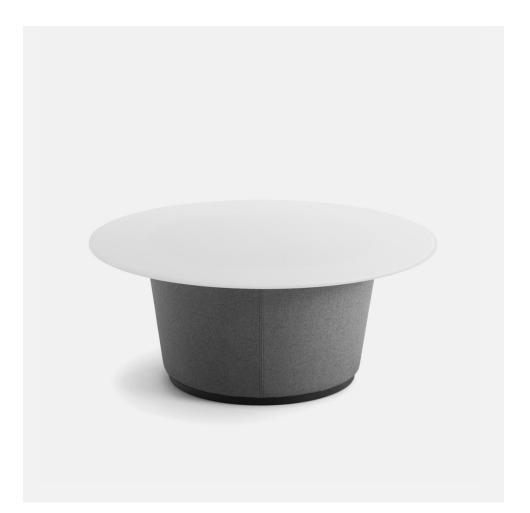

# Vista

The Vista lounge table offers new decoration possibilities in public spaces. The fully upholstered base makes it a warmer and softer alternative to other coffee tables on the market. Moreover, the options in terms of upholstery and table tops offer an either matching or contrasting element to the surrounding furniture and space.

+Halle<sup>®</sup>

+Halle<sup>®</sup>

Dimensions defined in centimeters

Design Materials

Fabric

busk+hertzog Table base in high quality foam on wooded frame. Base is black painted. Table top available in black glass / white diamond glass / compact laminate Available in a range of various fabrics and leather types