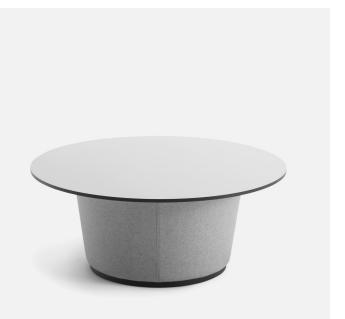

# Vista

The Vista lounge table offers new decoration possibilities in public spaces. The fully upholstered base makes it a warmer and softer alternative to other coffee tables on the market. Moreover, the options in terms of upholstery and table tops offer an either matching or contrasting element to the surrounding furniture and space.

+Halle<sup>®</sup>

+Halle<sup>®</sup>

Dimensions defined in centimeters

Design Materials

Fabric

busk+hertzog Table base in high quality foam on wooded frame. Base is black painted. Table top available in black glass / white diamond glass / compact laminate Available in a range of various fabrics and leather types