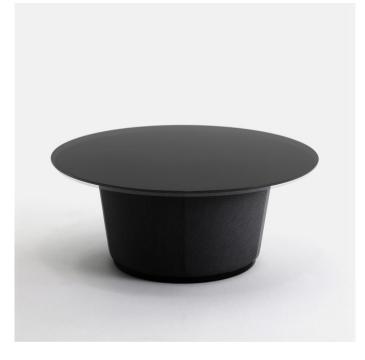

# Vista

The Vista lounge table offers new decoration possibilities in public spaces. The fully upholstered base makes it a warmer and softer alternative to other coffee tables on the market. Moreover, the options in terms of upholstery and table tops offer an either matching or contrasting element to the surrounding furniture and space.

+Halle<sup>®</sup>

+Halle<sup>®</sup>

Dimensions defined in centimeters

Design Materials

Fabric

busk+hertzog Table base in high quality foam on wooded frame. Base is black painted. Table top available in black glass / white diamond glass / compact laminate Available in a range of various fabrics and leather types