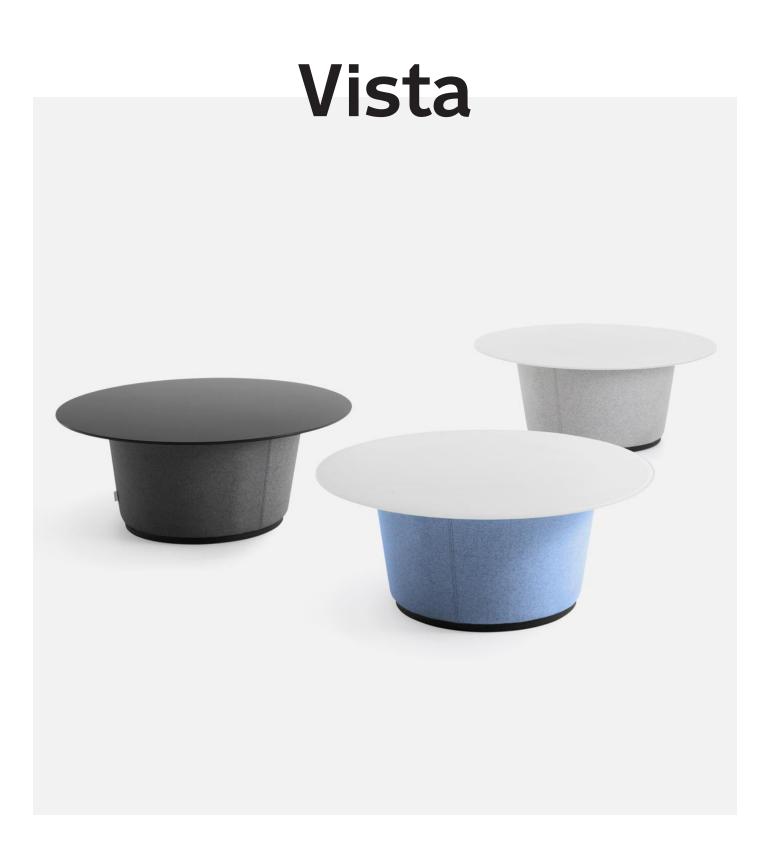

# Vista

The Vista lounge table offers new decoration possibilities in public spaces. The fully upholstered base makes it a warmer and softer alternative to other coffee tables on the market. Moreover, the options in terms of upholstery and table tops offer an either matching or contrasting element to the surrounding furniture and space.

+Halle<sup>®</sup>

+Halle<sup>®</sup>

Dimensions defined in centimeters

Design Materials

Fabric

busk+hertzog Table base in high quality foam on wooded frame. Base is black painted. Table top available in black glass / white diamond glass / compact laminate Available in a range of various fabrics and leather types