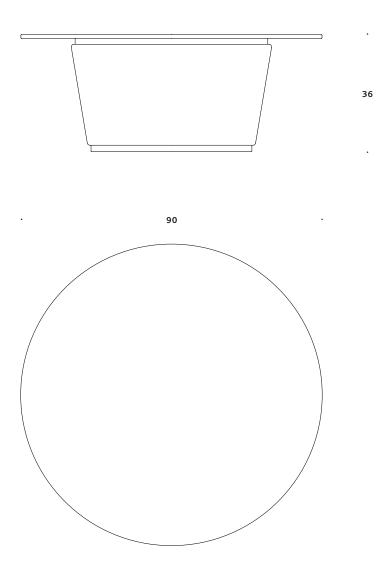

+Halle<sup>®</sup>

+Halle<sup>®</sup>

Dimensions defined in centimeters

Design Materials

Fabric

busk+hertzog Table base in high quality foam on wooded frame. Base is black painted. Table top available in black glass / white diamond glass / compact laminate Available in a range of various fabrics and leather types